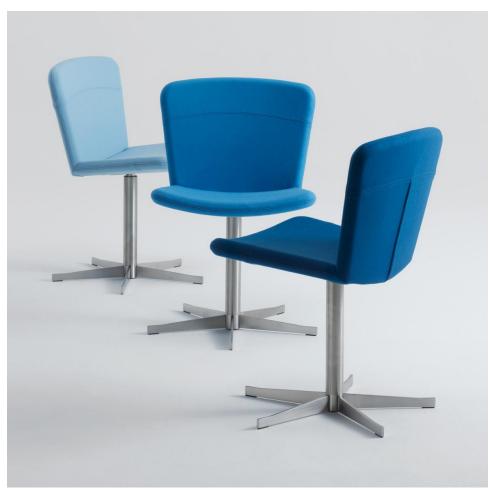

## **Land Conference**

The Land Conference chair is a chair with an elegant expression. Seat and back are reflections of each other. Despite its thin and light expression, the upholstered shell is very comfortable. Part of the Land family that also includes Land Lounge and Land Cantilever.