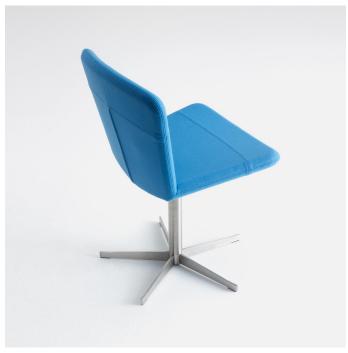

## **Land Conference**

The Land Conference chair is a chair with an elegant expression. Seat and back are reflections of each other. Despite its thin and light expression, the upholstered shell is very comfortable. Part of the Land family that also includes Land Lounge and Land Cantilever.

### +Halle®

Dimensions defined in centimeters

**Design** busk+hertzog

Materials High quality moulded foam. Base in brushed stainless steel. Return swivel

**Fabric** Available in a range of various fabrics and leather types