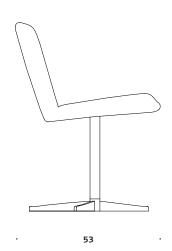

### +Halle®

Dimensions defined in centimeters

**Design** busk+hertzog

Materials High quality moulded foam. Base in brushed stainless steel. Return swivel

**Fabric** Available in a range of various fabrics and leather types