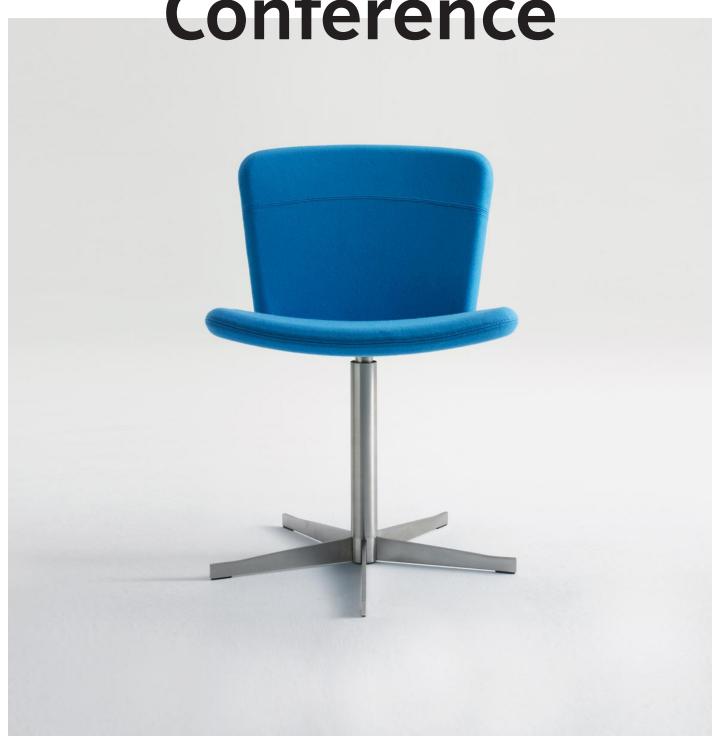

## **Land Conference**

The Land Conference chair is a chair with an elegant expression. Seat and back are reflections of each other. Despite its thin and light expression, the upholstered shell is very comfortable. Part of the Land family that also includes Land Lounge and Land Cantilever.