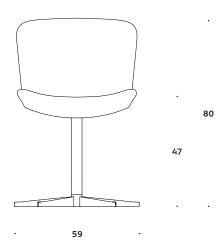

### +Halle®

Dimensions defined in centimeters

**Design** busk+hertzog

Materials High quality moulded foam. Base in brushed stainless steel. Return swivel

**Fabric** Available in a range of various fabrics and leather types