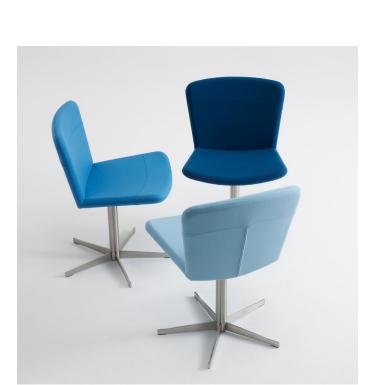

## **Land Conference**

The Land Conference chair is a chair with an elegant expression. Seat and back are reflections of each other. Despite its thin and light expression, the upholstered shell is very comfortable. Part of the Land family that also includes Land Lounge and Land Cantilever.

### +Halle®

Dimensions defined in centimeters

**Design** busk+hertzog

Materials High quality moulded foam. Base in brushed stainless steel. Return swivel

**Fabric** Available in a range of various fabrics and leather types