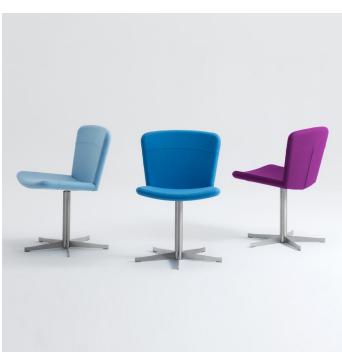

## **Land Conference**

The Land Conference chair is a chair with an elegant expression. Seat and back are reflections of each other. Despite its thin and light expression, the upholstered shell is very comfortable. Part of the Land family that also includes Land Lounge and Land Cantilever.