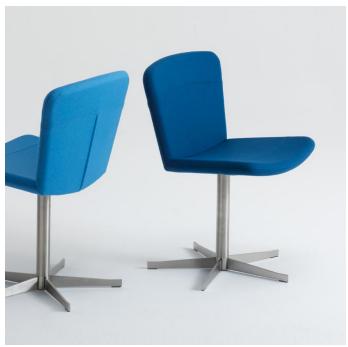

## **Land Conference**

The Land Conference chair is a chair with an elegant expression. Seat and back are reflections of each other. Despite its thin and light expression, the upholstered shell is very comfortable. Part of the Land family that also includes Land Lounge and Land Cantilever.

### +Halle®

Dimensions defined in centimeters

**Design** busk+hertzog

Materials High quality moulded foam. Base in brushed stainless steel. Return swivel

**Fabric** Available in a range of various fabrics and leather types